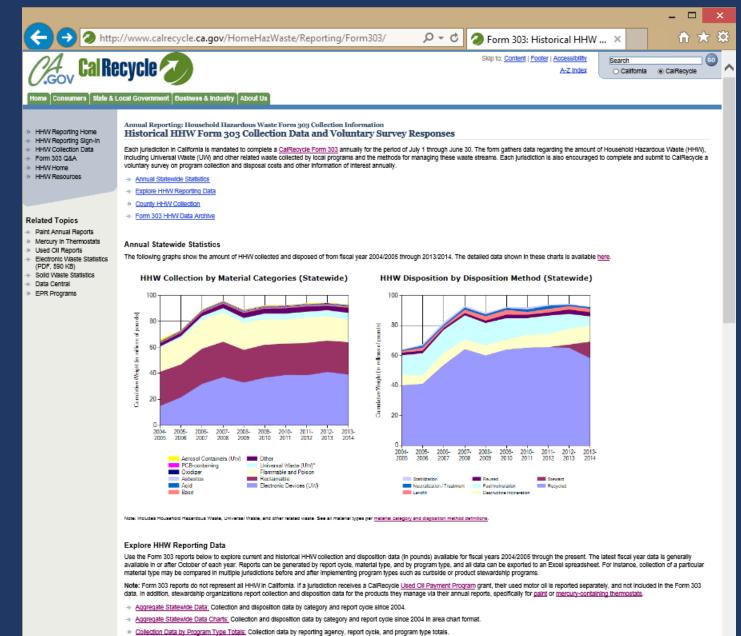

#### Form 303: Historical HHW Collection Data and Voluntary Survey ...

Search

Dec 19, 2014 ... Each jurisdiction in California is mandated to complete a CalRecycle June 30. The form ...

www.calrecycle.ca.gov/homehazwaste/reporting/Form303/

- ----> Disposition Data by Disposition Type Totals: Disposition data by reporting agency, report cycle, and disposition methods total.
- · Collection Data: Collection data by material category and type.
- \* Disposition Data: Disposition data by material category and type.

#### DEPARTMENT OF RESOURCES RECYCLING AND RECOVERY

1001 I STREET, SACRAMENTO, CALIFORNIA 95814 • www.CalRecycle.ca.gov • (916) 322-4027 P.O. BOX 4025, SACRAMENTO, CALIFORNIA 95812

- \* Disposition Data by Disposition Type Totals: Disposition data by reporting agency, report cycle, and disposition methods total.
- Collection Data: Collection data by material category and type.
- · Disposition Data: Disposition data by material category and type.