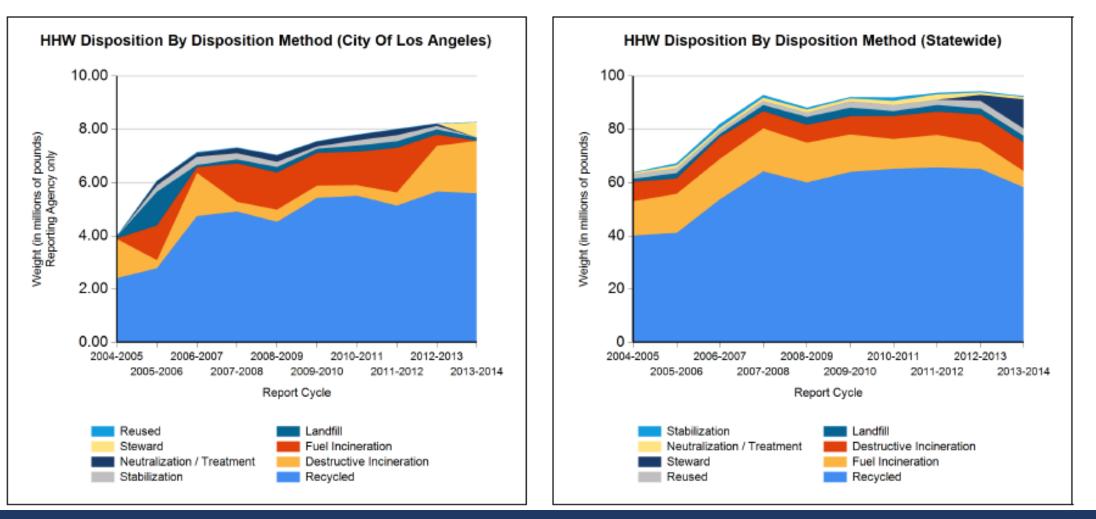

LIFORNIA 95812. CalRecycle F Information.

www.calrecycle.ca.gov/homehazwaste/.../Form303/Form303Guide.pdf





- ----> Disposition Data by Disposition Type Totals: Disposition data by reporting agency, report cycle, and disposition methods total.
- · Collection Data: Collection data by material category and type.
- \* Disposition Data: Disposition data by material category and type.





1001 I STREET, SACRAMENTO, CALIFORNIA 95814 • www.CalRecycle.ca.gov • (916) 322-4027 P.O. BOX 4025, SACRAMENTO, CALIFORNIA 95812

#### Form CalRecycle 303 Household Hazardous Waste Collection Information For 2013-2014







#### DEPARTMENT OF RESOURCES RECYCLING AND RECOVERY

1001 I STREET, SACRAMENTO, CALIFORNIA 95814 • www.CalRecycle.ca.gov • (916) 322-4027 P.O. BOX 4025, SACRAMENTO, CALIFORNIA 95812







- \* Disposition Data by Disposition Type Totals: Disposition data by reporting agency, report cycle, and disposition methods total.
- Collection Data: Collection data by material category and type.
- · Disposition Data: Disposition data by material category and type.







#### Collection





Millions

#### Collection

Millions



#### Millions

#### Collection





#### Millions

#### Collection





### **Presentation Overview**

### Form 303:

- Value & Results
- Introduction
- Issues & Enhancements
   Comments / Q & A



- Important Dates
  - Due October 1 (open August 1<sup>st</sup>) for Fiscal Year reporting
- Create Webpass
  - Then email <a href="mailto:Form303@calrecycle.ca.gov">Form303@calrecycle.ca.gov</a>
- Primary and Secondary Contacts
- Participating Households (E-5